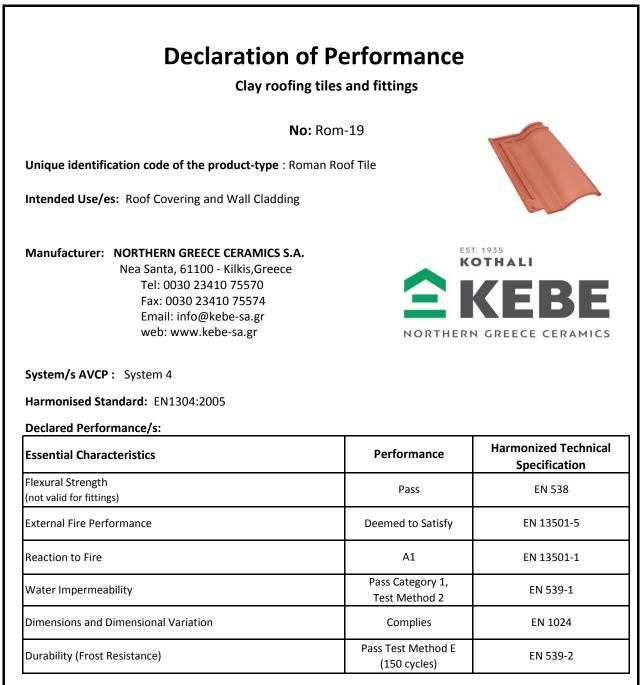

| CE                                                                                                     |                                      |                                               |        |
|--------------------------------------------------------------------------------------------------------|--------------------------------------|-----------------------------------------------|--------|
| NORTHERN GREECE CERAMICS S.A.<br>Nea Santa 61100 - Kilkis, Greece                                      | EST. 1935<br><b>KOTHALI</b>          |                                               |        |
| Tel: 0030 23410 75570<br>Fax: 0030 23410 75574<br>Email: info@kebe-sa.gr                               | $\mathbf{\widehat{=}} \mathbf{KEBE}$ |                                               |        |
| web: www.kebe-sa.gr                                                                                    | NORTHERN GREECE CERAMICS             |                                               |        |
| 13                                                                                                     |                                      |                                               |        |
| EN 1304:2005<br>Roman Roof Tile<br>Clay Roofing Tiles and Fittings for Roof Covering and Wall Cladding |                                      |                                               |        |
|                                                                                                        |                                      | DOP Reference No                              | Rom-19 |
|                                                                                                        |                                      | Flexural Strength<br>(not valid for fittings) | Pass   |
| External Fire Performance                                                                              | Deemed to Satisfy                    |                                               |        |
| Reaction to Fire                                                                                       | A1                                   |                                               |        |
| Water Impermeability                                                                                   | Pass Category 1, Test Method 2       |                                               |        |
| Dimensions and Dimensional Variation                                                                   | Pass                                 |                                               |        |
| Durability (Frost Resistance)                                                                          | Pass Test Method E (150 cycles)      |                                               |        |
|                                                                                                        | <b>I</b>                             |                                               |        |